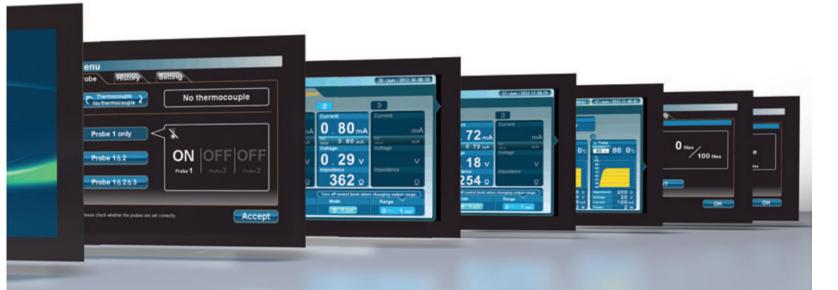

# **User Experience at The Heart**

Easy and fast navigation through an intuitive interface and a clear menu structure. Easily accessible connection ports. Easy input, selection and adjustment of various settings through numeric keys on touchscreen.