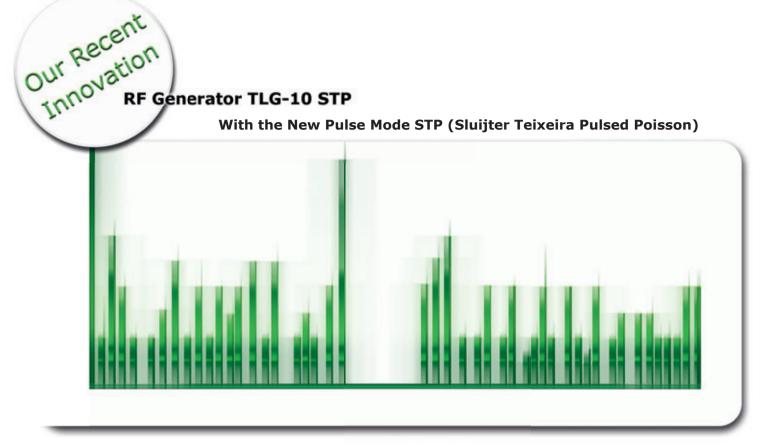

### **The New Pulse Mode STP**

- . Safe with minimal heat deposition
- . Short pulse width for minimal destructive effect
- . Higher Coefficient of Variance for better effectiveness of treatment
- . Developed by the founder of PRF Prof. Sluijter and Dr. Teixeira
- . Unique patented technology

This new RF pulsed mode called STP gives a higher treatment efficiency based on the research work of Prof Menno Sluijter and Dr Alexandre Teixeira. In STP mode the pulses are meticulously spread by a Poisson randomized derivation, which gives the highest treatment result with the lowest heat development. Preliminary results in patients with Radiofrequency needles or transcutaneous electrodes show significantly better results than conventional Pulsed Radio Frequency.