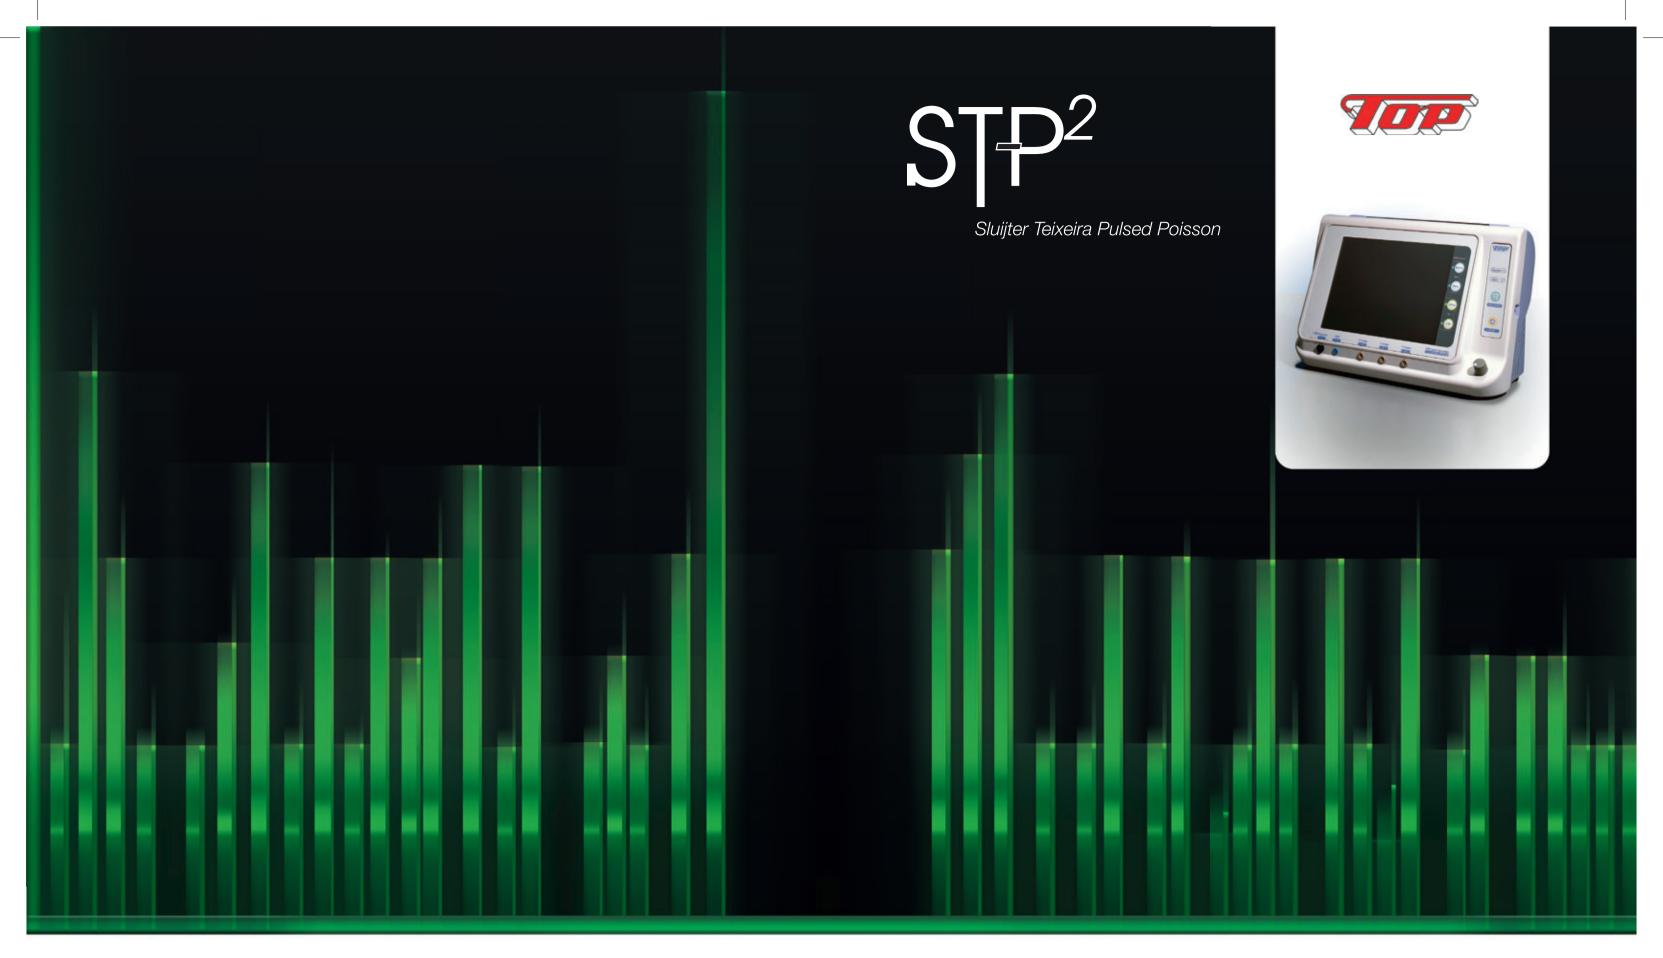

### **The New Pulse Mode STP**

- . Safe with minimal heat deposition
- . Short pulse width for minimal destructive effect
- . Higher Coefficient of Variance for better effectiveness of treatment
- . Developed by the founder of PRF Prof. Sluijter and Dr. Teixeira
- . Unique patented technology

This new RF pulsed mode called STP gives a higher treatment efficiency based on the research work of Prof Menno Sluijter and Dr Alexandre Teixeira. In STP mode the pulses are meticulously spread by a Poisson randomized derivation, which gives the highest treatment result with the lowest heat development. Preliminary results in patients with Radiofrequency needles or transcutaneous electrodes show significantly better results than conventional Pulsed Radio Frequency.